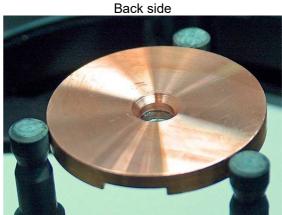

Back side polished and antireflection (AR) coated for the design wavelength  $\lambda$ 

Front side protection AR coating

The SA chip is glued on a gold-plated Cu-disc with 25.4 mm outer diameter and a 4 mm Ø center hole using a thermal conducting glue.

## Mounted saturable absorber

**Mount:** gold-plated copper disc with: 25.0 mm outer diameter 4 mm diameter center hole

3 mm thickness