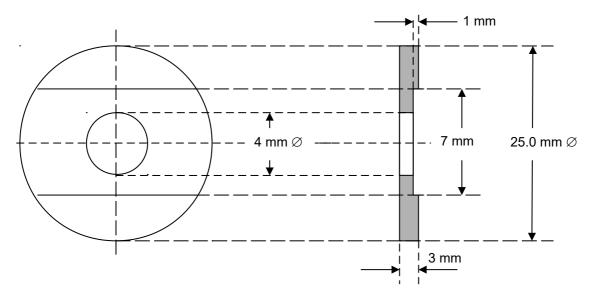

Back side polished and antireflection (AR) coated for the design wavelength  $\lambda$ 

Front side protection AR coating

The SA chip is glued on a gold-plated Cu-disc with 25.4 mm outer diameter and a 4 mm Ø center hole using a thermal conducting glue.

## Mounted saturable absorber

**Mount:** gold-plated copper disc with: 25.0 mm outer diameter 4 mm diameter center hole

3 mm thickness