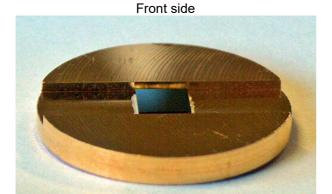

Back side polished and antireflection (AR) coated for the design wavelength  $\lambda$ 

Front side protection AR coating

The SA chip is glued on a gold-plated Cu-disc with 25.4 mm outer diameter and a 4 mm Ø center hole using a thermal conducting glue.

## Mounted saturable absorber

**Mount:** gold-plated copper disc with: 25.0 mm outer diameter 4 mm diameter center hole

3 mm thickness